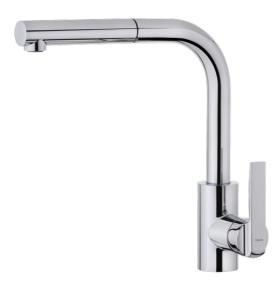

## **FEATURES**

High spout pull-out kitchen tap
Swivel spout
Anti-scale aerator
Pull-out 1 function: normal
Extra resistant flexible hose
35 mm cartridge
Cartridge with ceramic discs of high resistance
Highly precise temperature control
Greater handling sensitivity with smoother movements
Easy-Quick fixation system
3/8" certified flexible inlet pipes

## **COLOURS**

53938120I Stainless steel

539381200 Chrome