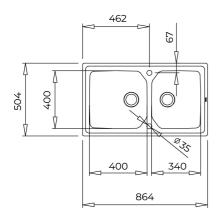

## **DIMENSIONS**

Product height (mm): Product width (mm): 504 Product depth (mm): Product length (mm): 864 Net weight (Kg): 6,38