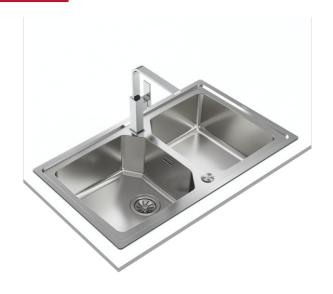

# Brooklyn 90 M-XP 2B

2-in-1 installation stainless steel sink with two bowls and SilentSmart

Antibacterial

## **FEATURES**

Brooklyn Series
Stainless steel sink, Polished finish
Two bowls, reversible
2-in-1 installation possibilities: top or flush
V-control 3½" automatic waste basket with siphon
New HelixPRO waste basket
SilentSmart, 50% less noise
210 mm deep bowl
90 cm base unit

#### **COLOURS**

115030024 S

Stainless steel