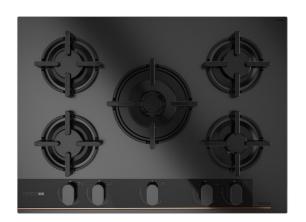

### **FEATURES**

Designed in Italy by Italdesign Giugiaro

Gas on Glass hob

Exclusive matte black finishing

Frontal mechanical control panel with ergonomic design

5 cooking zones

1 double ring burner, 3,50 kW

1 fast burner, 2,80 kW

1 semi fast burner, 1,75 kW

1 semi fast burner, 1,40 kW

1 auxiliary burner, 1,00 kW

Ceramic glass surface

Auto ignition

Auto-lock safety system

Cast iron grids

## **COLOURS**

112570210

Black matt