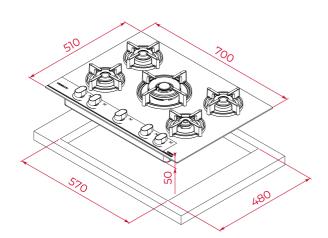

### **DIMENSIONS**

Product height (mm): 110 Product width (mm): 700 Product depth (mm): 510 Product length (mm): Net weight (Kg): 16