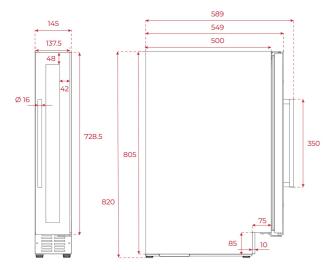

### **DIMENSIONS**

Product height (mm): 820 Product width (mm): 145 Product depth (mm): 549 Product length (mm): Net weight (Kg): 21.5