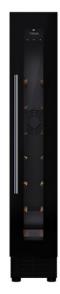

#### Sommelier RVU 10008 GBK

Built-in wine cooler with capacity for 8 bottles and adjustable temperature control

Motor Inverter

otor LED

#### **FEATURES**

Built-in Wine Cooler Inner control display

Electronic adjustable thermostat

Capacity: 8 bottles

Front and back adjustable feet

LED Illumination Reversible doors Climate class: N/ST

Total capacity (Gross/net): 25 / 23 litres

## **COLOURS**

113610003

Black glass