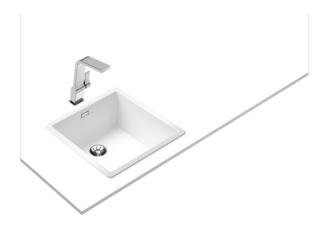

### **FEATURES**

Radea Series Tegranite+ sink

One bowl

High resistance surface to impacts, thermal shocks and high temperatures

Excellent UV resistance against decoloring Bacteria-free surface very easy to clean 2-in-1 installation possibilities: top or undermount 3½" PerfectFlow manual waste basket with siphon HelixPro waste basket 200 mm deep bowl

# **DIMENSIONS**

Product height (mm): Product width (mm): 456 Product depth (mm): Product length (mm): 456 Net weight (Kg): 11,01

### **COLOURS**

115230050 White