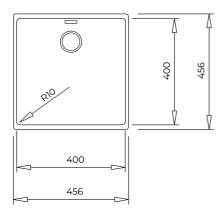

# **DIMENSIONS**

Product height (mm): Product width (mm): 456 Product depth (mm): Product length (mm): 456 Net weight (Kg): 11,01