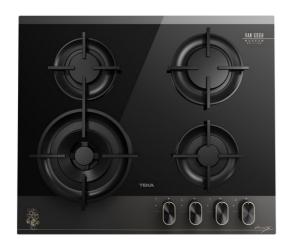

#### **FEATURES**

Van Gogh Museum Edition

Two-colour finish with champagne details

Gas on glass hob

Frontal mechanical control panel with ergonomic design

4 cooking zones

1 double ring burner, 4,00 kW

1 fast burner, 2,80 kW

1 semirapid burner, 1,75 kW

1 auxiliary burner, 1,00 kW

Tempered glass surface

Auto ignition

Auto-lock safety system

Cast iron grids

Easy installation kit

Maximum nominal power 9550 W

# **COLOURS**

112570242

Dark grey and black glass