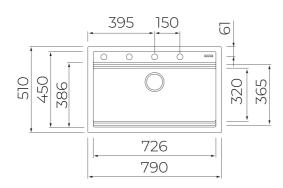

### **DIMENSIONS**

Product height (mm): Product width (mm): 510 Product depth (mm): Product length (mm): 790 Net weight (Kg): 12,74