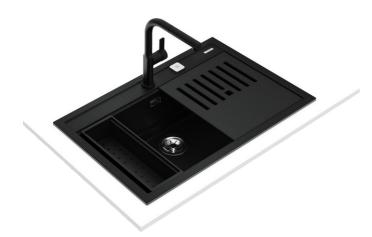

### Nova 80 WS-TG 1B

## Workstation granite sink with a multi-level bowl

High

200mm depth

Colour Intensity

Easy Clean Food safe

resistance

#### **FEATURES**

**Nova Series** Tegranite+ sink XXL multi-level bowl Inset installation 3½" automatic waste basket with siphon HelixPro waste basket Accessories included: chopping board and colander 200 mm deep bowl 80 cm base unit

#### **COLOURS**

115230057 Black