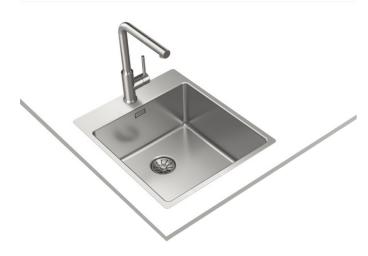

# ForLine RS15 40.40 2-in-1 Stainless steel sink with one bowl

200mm depth

nm Antibacterial R15, easy th to clean

## **FEATURES**

ForLine Series
Stainless steel sink
1 bowl
2-in-1 installation possibilities: top or flush
18/10 Stainless steel
Easy clean radius R15 corners
3½" PerfectFlow manual waste basket with siphon
HelixPro waste basket
SilentSmart, 50% less noise
200 mm deep bowl
Thick steel sheet