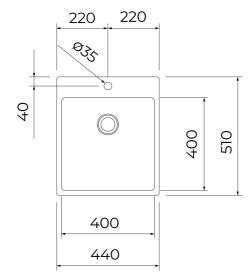

## **DIMENSIONS**

50 cm base unit

Product height (mm): Product width (mm): 510 Product depth (mm): Product length (mm): 440 Net weight (Kg): 3,8