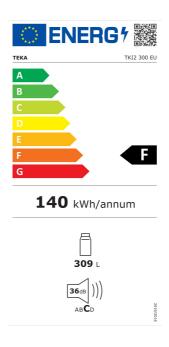

Total capacity (gross/net): 315 / 309 litres

Bottle rack included

## **TECHNICAL DETAILS**

FITTING MEASURES

Built-in niche (cm): 178

**PRODUCT SHEET** 

Cooling system: Defrost

Total gross capacity (litres): 315

**Refrigerator compartment capacity (litres):** 309

Annual Consumption (kWh/year): 142

Climate class: SN/T Noise level (dB): 36 Certificates: CE; TUV

**POWER SUPPLY** 

Frequency (Hz): 50 Power rate (V): 220-240 Power rate (W): 110

Energy consumption (kw/day): 0,4

Plug type: European

Cable Connection Length (cm): 1900

## **ENERGY LABEL**