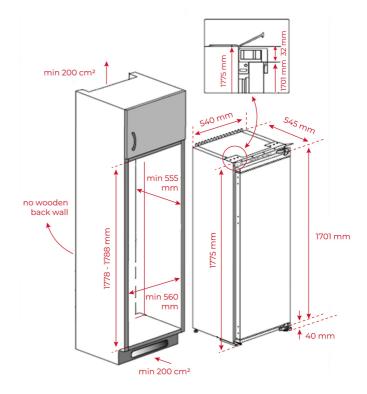

# **DIMENSIONS**

Product height (mm): 1775 Product width (mm): 540 Product depth (mm): 545 Product length (mm): Net weight (Kg): 55

## **TECHNICAL DETAILS**

FITTING MEASURES

Built-in niche (cm): 178

**PRODUCT SHEET** 

Cooling system: Defrost

Total gross capacity (litres): 315

**Refrigerator compartment capacity (litres):** 309

Annual Consumption (kWh/year): 142