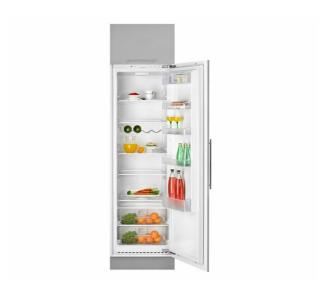

# **TKI2 300 EU WH** Built-in Defrost refrigerator in 177 cm with 1 door and 2 FreshBox drawers

Motor Inverter

Easy 90

Fresh Box

LED

**DESCRIPTION** 

Built-in Defrost refrigerator in 177 cm with 1 door and 2 FreshBox drawers

#### **FEATURES**

Built-in top freezer refrigerator Manual defrost Inner control display Electronic adjustable thermostat 2 FreshBox drawers 4 safety glass shelves Fast cooling function

Front adjustable feet LED Illumination Reversible doors Climate class: SN/T

Total capacity (gross/net): 315 / 309 litres

Bottle rack included

Refrigerator adjustable shelves: Yes

Vegetable drawers: 2

Number of shelves: 4