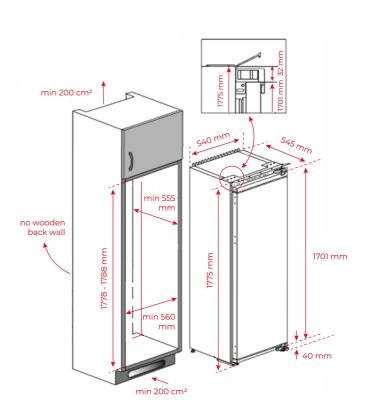

Ice cube tray included

Climate class: SN/ST

Product height (mm): 1775

Product width (mm): 540 Product depth (mm): 545 Product length (mm): Net weight (Kg): 63

## **TECHNICAL DETAILS**

FITTING MEASURES

Built-in niche (cm): 178

**PRODUCT SHEET** 

Cooling system: FULL NF

No Frost in freezer compartment: Yes Total gross capacity (litres): 220

Freezer compartment capacity (litres): 196