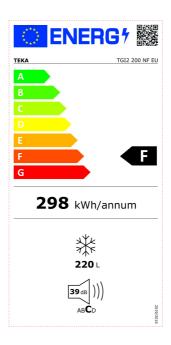

Freezer classification: 4
Freezing capacity: 10

Annual Consumption (kWh/year): 298

Temperature Rise Time (h): 13 Climate class: SN/ST

Noise level (dB): 39 Certificates: VDE; CE

**POWER SUPPLY** 

Frequency (Hz): 50 Power rate (V): 220-240 Power rate (W): 110

## **ENERGY LABEL**