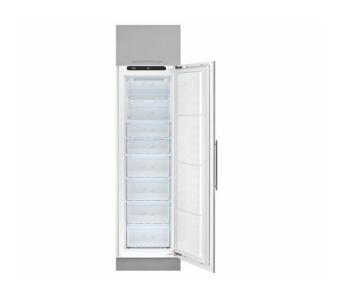

## **TGI2 200 NF EU** Built-in No Frost Freezer 177cm with 1 door and 6 separate compartments

Motor Inverter

Easy 90

Full No Frost

**DESCRIPTION**Built-in No Frost Freezer 177cm with 1 door and 6 separate compartments

## **FEATURES**

Built-in freezer
Full No Frost
Inner control display
Electronic adjustable thermostat
Fast freezing function
Front adjustable feet
Reversible doors

Total capacity (gross/net): 220 / 196 litres