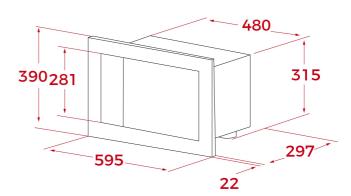

## DIMENSIONS

Product height (mm): 390 Product width (mm): 595 Product depth (mm): 325 Product length (mm): Net weight (Kg): 16,5