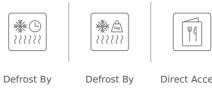

## **FEATURES**

Built-in Microwave + Grill 3 cooking functions 3 direct access menus 1 memory 5 power levels, 1200 W Grill power: 1000 W Defrost by time and weight Touch control display with knobs and minute minder Double glazed door with right opening Children safety lock Automatic disconnection when open door Stainless steel (fingerprint proof) Quick start Capacity (gross/net): 20 / 18 litres Stainless steel cavity