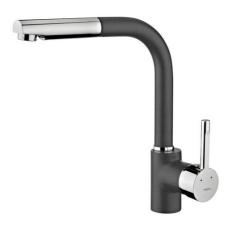

## ARK 938 Single lever kitchen tap with pull-out shower

Pull Out Shower

Resistance

Swivel spout

**DESCRIPTION** 

Single lever kitchen tap with pull-out shower

**COLOURS** 

**REFERENCE** 

## **FEATURES**

High spout pull-out kitchen tap

Swivel spout

Anti-scale aerator

Pull-out 1 function: normal Extra resistant flexible hose

Cartridge with ceramic discs of high resistance

Highly precise temperature control

Greater handling sensitivity with smoother movements

3/8" flexible inlet pipes