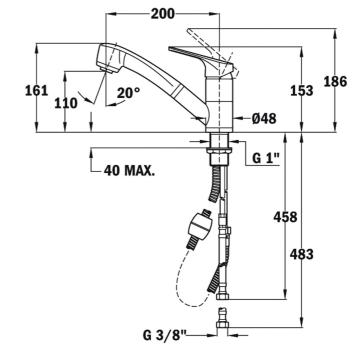

## **DIMENSIONS**

Product height (mm): 161 Product width (mm): Product depth (mm): Product length (mm): Net weight (Kg): 2,12