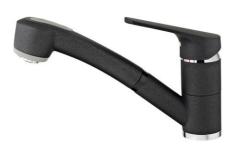

## MTP 978 Kitchen tap mixer with pullout shower

Pull Out Shower

Resistance

Swivel spout

**DESCRIPTION** 

Kitchen tap mixer with pullout shower

**COLOURS** 

REFERENCE

## **FEATURES**

Low spout pull-out kitchen tap
Swivel spout
Anti-scale aerator
Pull-out 2 functions: normal & shower spray
Extra resistant flexible hose
40 mm cartridge
Cartridge with ceramic discs of high resistance
Highly precise temperature control
Greater handling sensitivity with smoother movements
3/8" flexible inlet pipes