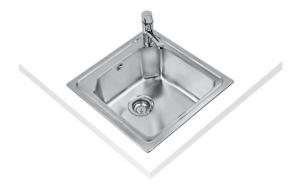

```
warranty
```

DESCRIPTION

COLOURS

REFERENCE

Inset stainless steel sink

REF. 12128016 EAN. 8421152116210 **TEKA** 

## FEATURES

Premium Series Stainless steel sink One bowl Inset installation 3½" automatic basket waste with siphon 200 mm deep bowl 45 cm base unit