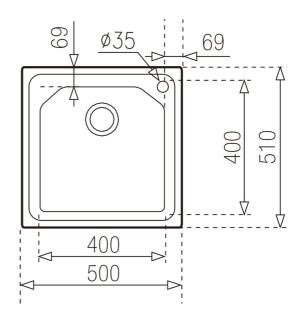

## DIMENSIONS

**TEKA** 

Product height (mm): Product width (mm): 510 Product depth (mm): 200 Product length (mm): 500 Net weight (Kg): 4,1

## **TECHNICAL DETAILS**

| MAIN BOWL      | Main Bowl Length (mm): 400<br>Main Bowl Width (mm): 400<br>Main Bowl Depth (mm): 200                                                                                            |
|----------------|---------------------------------------------------------------------------------------------------------------------------------------------------------------------------------|
| OTHER FEATURES | Material: Stainless Steel<br>Type of installation: Inset<br>Number of tap holes: 2<br>Valve hole type: 3½"<br>Overflow hole: Round<br>Sink Bowl / Top thickness (mm): 1,0 / 0,8 |
| OTHERS         | Base unit (cm): 45                                                                                                                                                              |
| SINK LAY OUT   | Number of bowls: 1<br>Number of drainers: 0                                                                                                                                     |