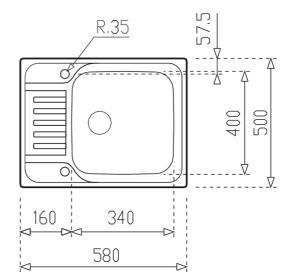

### **DIMENSIONS**

Product height (mm): Product width (mm): 500 Product depth (mm): 150 Product length (mm): 580 Net weight (Kg): 2,22

## **TECHNICAL DETAILS**

MAIN BOWL Main Bowl Length (mm): 340
Main Bowl Width (mm): 400

Main Bowl Depth (mm): 150

OTHER FEATURES

Material: Stainless Steel

Type of installation: Inset

Number of tap holes: 1 Valve hole type: 3½" Overflow hole: Round

Sink Bowl / Top thickness (mm): 0,6

OTHERS Base unit (cm): 45

SINK LAY OUT

Number of bowls: 1

Number of drainers: ½

**Drainer position:** Left