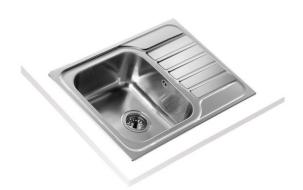

# Classic 1B ½D 580 Inset stainless steel sink with one bowl and half drainer

Antibacterial

Lifetime warranty

**DESCRIPTION** 

Inset stainless steel sink with one bowl and half drainer

**COLOURS** 

**REFERENCE** 

#### **FEATURES**

Classic Series
Stainless steel sink
One bowl and half drainer
Inset installation
3½" manual basket waste with siphon
150 mm deep bowl
45 cm base unit

### **DIMENSIONS**

Product height (mm): Product width (mm): 500 Product depth (mm): 150 Product length (mm): 580 Net weight (Kg): 2,22

## **TECHNICAL DETAILS**

MAIN BOWL Main Bowl Length (mm): 340
Main Bowl Width (mm): 400

Main Bowl Depth (mm): 150

OTHER FEATURES

Material: Stainless Steel

Type of installation: Inset

Number of tap holes: 1 Valve hole type: 3½" Overflow hole: Round

Sink Bowl / Top thickness (mm): 0,6

OTHERS Base unit (cm): 45

SINK LAY OUT

Number of bowls: 1

Number of drainers: ½

**Drainer position:** Left