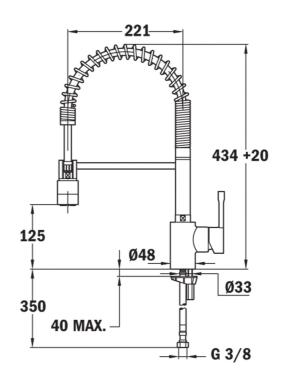

## **DIMENSIONS**

Product height (mm): 434 Product width (mm): Product depth (mm): Product length (mm): Net weight (Kg): 2,83