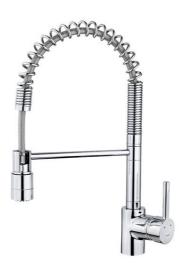

## ARK 937 Professional Kitchen Tap Mixer with flexible spring

High Resistance

Pull Down Shower

Swivel Spout

**DESCRIPTION** 

Professional Kitchen Tap Mixer with flexible spring

LIFE STYLE

Maestro

## **FEATURES**

Professional kitchen tap
Swivel and flexible spout
Anti-scale aerator
Pull-down shower 2 functions: normal & shower spray
High resistant flexible spring
Stainless steel flexible hose
Cartridge with ceramic discs of high resistance
Highly precise temperature control
Greater handling sensitivity with smoother movements
3/8" flexible inlet pipes