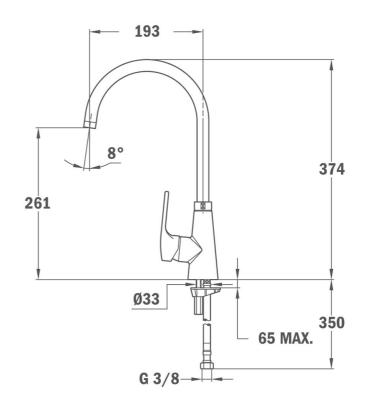

## **DIMENSIONS**

Product height (mm): 374 Product width (mm): Product depth (mm): Product length (mm): Net weight (Kg): 1,57