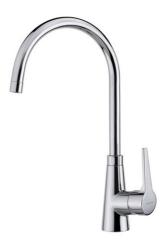

## Vita 915 Kitchen tap mixer with high swivel spout

Anti-scale aerator

Swivel spout

**DESCRIPTION** 

Kitchen tap mixer with high swivel spout

**COLOURS** 

**REFERENCE** 

REF. 249150200 EAN. 8421152076460

## **FEATURES**

High spout kitchen tap
Swivel spout
Anti-scale aerator
Cartridge with ceramic discs of high resistance
Highly precise temperature control
Greater handling sensitivity with smoother movements
3/8" flexible inlet pipes