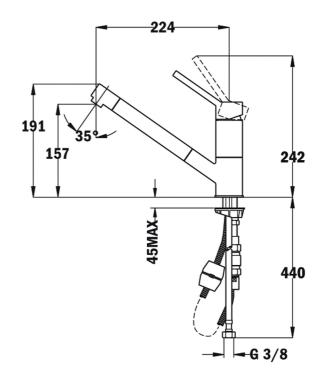

## DIMENSIONS

Product height (mm): 191 Product width (mm): Product depth (mm): Product length (mm): Net weight (Kg): 2,2