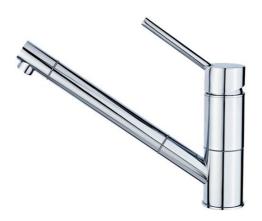

## **AUK 978** Kitchen Tap spout mixer under rotating and extractable handle

Pull Out Shower

Resistance

Swivel Spout

**DESCRIPTION** 

Kitchen Tap spout mixer under rotating and extractable handle

**LIFE STYLE** 

## **FEATURES**

Low spout pull-out kitchen tap

Swivel spout

Anti-scale aerator

Pull-out 1 function: normal Extra resistant flexible hose

Cartridge with ceramic discs of high resistance

Highly precise temperature control