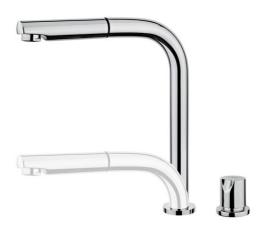

## AUK 983 Single handle kitchen tap with retractable shower

Pull Out Shower

Resistance

Swivel spout

**DESCRIPTION** 

Single handle kitchen tap with retractable shower

**COLOURS** 

**REFERENCE** 

## **FEATURES**

High spout under-window kitchen tap
Swivel spout
Anti-scale aerator
Retractable and pull-out functions
2 positions: Extended (289 mm) and hidden (75 mm)
Requires 2 holes of Ø35 mm
Cartridge with ceramic discs of high resistance
Highly precise temperature control
Greater handling sensitivity with smoother movements