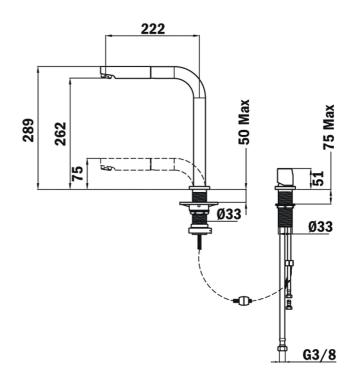

## **FEATURES**

High spout under-window kitchen tap
Swivel spout
Anti-scale aerator
Retractable and pull-out functions
2 positions: Extended (289 mm) and hidden (75 mm)
Requires 2 holes of Ø35 mm
Cartridge with ceramic discs of high resistance
Highly precise temperature control
Greater handling sensitivity with smoother movements

## **DIMENSIONS**

Product height (mm): 289 Product width (mm): Product depth (mm): Product length (mm): Net weight (Kg): 2,5