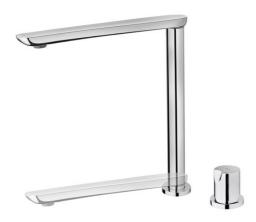

## FO 985 Single handle kitchen tap with retractable shower

Saving Water

Anti-scale aerator

Swivel spout

**DESCRIPTION** 

Single handle kitchen tap with retractable shower

**COLOURS** 

**REFERENCE** 

## **FEATURES**

High spout under-window kitchen tap
Swivel spout
Anti-scale aerator
Retractable and pull-out functions
2 positions: Extended (299 mm) and hidden (20 mm)
Requires 2 holes of Ø35 mm
Cartridge with ceramic discs of high resistance
Highly precise temperature control