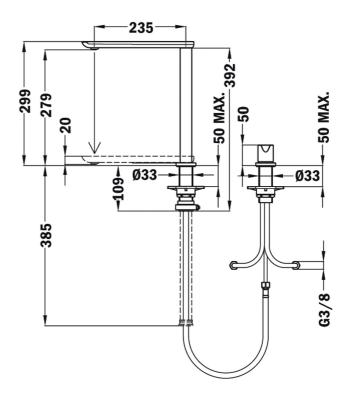

## **FEATURES**

High spout under-window kitchen tap
Swivel spout
Anti-scale aerator
Retractable and pull-out functions
2 positions: Extended (299 mm) and hidden (20 mm)
Requires 2 holes of Ø35 mm
Cartridge with ceramic discs of high resistance
Highly precise temperature control

## **DIMENSIONS**

Product height (mm): 299
Product width (mm):
Product depth (mm):
Product length (mm):
Net weight (Kg): 2,27