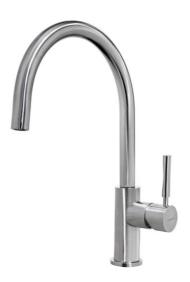

## INX 915 Stainless steel kitchen tap mixer with high swivel spout

AISI 304

AISI 304

Anti-scale aerator

Stainless Steel

Swivel spout

**DESCRIPTION** 

Stainless steel kitchen tap mixer with high swivel spout

## **FEATURES**

High spout kitchen tap
Swivel spout
Anti-scale aerator
Made of stainless steel of high quality AISI 304
Cartridge with ceramic discs of high resistance
Highly precise temperature control
Greater handling sensitivity with smoother movements
3/8" flexible inlet pipes