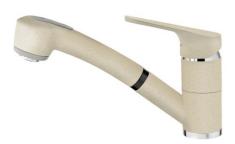

## MTP 978 Kitchen tap mixer with pullout shower

Pull Out Shower

Resistance

Swivel spout

**DESCRIPTION** 

Kitchen tap mixer with pullout shower

**COLOURS** 

**REFERENCE** 

## **FEATURES**

Low spout pull-out kitchen tap
Swivel spout
Anti-scale aerator
Pull-out 2 functions: normal & shower spray
Extra resistant flexible hose
40 mm cartridge
Cartridge with ceramic discs of high resistance
Highly precise temperature control
Greater handling sensitivity with smoother movements
3/8" flexible inlet pipes