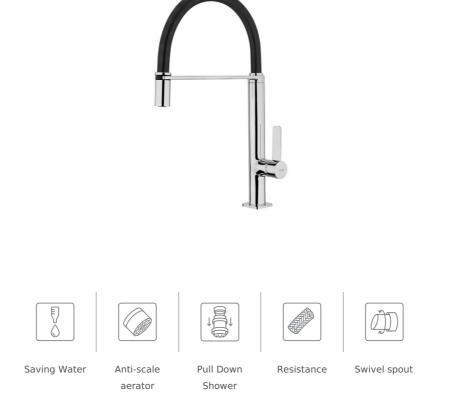

#### **FEATURES**

High spout kitchen tap Swivel and flexible spout Anti-scale aerator Pull-down shower 1 function: aerated spray High resistant flexible rubber tube Stainless steel flexible hose Cartridge with ceramic discs of high resistance Highly precise temperature control Greater handling sensitivity with smoother movements 3/8" flexible inlet pipes