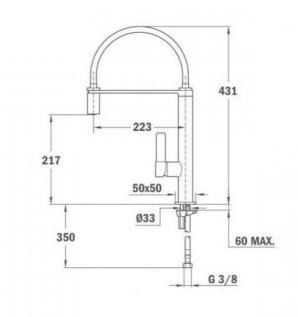

## DIMENSIONS

Product height (mm): 431 Product width (mm): Product depth (mm): Product length (mm): Net weight (Kg): 2,4