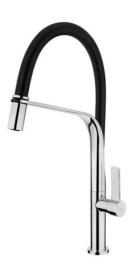

## FO 997 Semi-professional kitchen tap with swivel and flexible spout

Anti-scale aerator

Pull Down Shower

Resistance

Swivel spout

**DESCRIPTION** 

Semi-professional kitchen tap with swivel and flexible spout

## **FEATURES**

High spout kitchen tap
Swivel and flexible spout
Anti-scale aerator
Pull-down shower 1 function: aerated spray
High resistant flexible rubber tube
Stainless steel flexible hose
Cartridge with ceramic discs of high resistance
Highly precise temperature control
Greater handling sensitivity with smoother movements
3/8" flexible inlet pipes