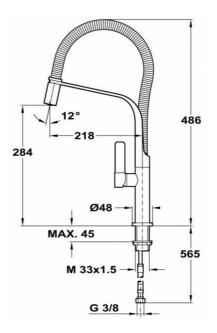

## **DIMENSIONS**

Product height (mm): 481 Product width (mm): Product depth (mm): Product length (mm): Net weight (Kg): 2,62

## **TECHNICAL DETAILS**

**MODELS** 

Type of installation: Free standing