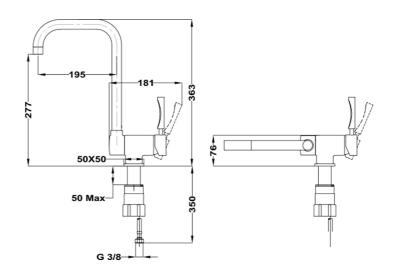

## **FEATURES**

High spout under-window kitchen tap

Swivel spout

Anti-scale aerator

Folding spout: Max. height: 363 mm; Min. height: 76 mm Cartridge starting in cold with ceramic discs of high resistance

Highly precise temperature control

Greater handling sensitivity with smoother movements

40 mm cartridge

Easy-Quick fixation system 3/8" flexible inlet pipes

Product height (mm): 363 Product width (mm): Product depth (mm): Product length (mm): Net weight (Kg): 2