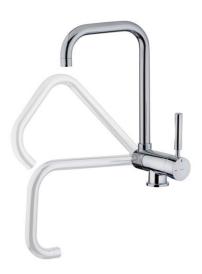

## MTP 984 Under window sink mixer with swivel spout

Anti-scale aerator

Swivel spout

Easy installation

**DESCRIPTION** 

Under window sink mixer with swivel spout

**COLOURS** 

**REFERENCE** 

## **FEATURES**

High spout under-window kitchen tap

Swivel spout

Anti-scale aerator

Folding spout: Max. height: 363 mm; Min. height: 76 mm Cartridge starting in cold with ceramic discs of high resistance

Highly precise temperature control

Greater handling sensitivity with smoother movements

40 mm cartridge

Easy-Quick fixation system 3/8" flexible inlet pipes

Product height (mm): 363 Product width (mm): Product depth (mm): Product length (mm): Net weight (Kg): 2