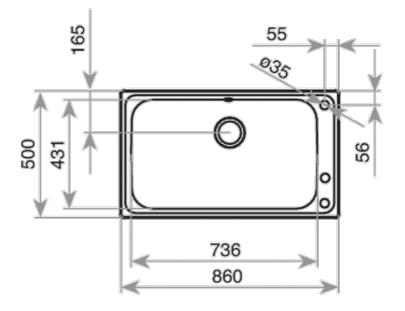

#### **DIMENSIONS**

Product height (mm): Product width (mm): 500 Product depth (mm): 220 Product length (mm): 860 Net weight (Kg): 4,7

### **TECHNICAL DETAILS**

**MAIN BOWL** Main Bowl Length (mm): 736 Main Bowl Width (mm): 431

Main Bowl Depth (mm): 210

**OTHER FEATURES** Material: Stainless Steel

Type of installation: Inset Number of tap holes: 3 Valve hole type: 3½" Overflow hole: Round

Sink Bowl / Top thickness (mm): 0,8

**OTHERS** Base unit (cm): 90

**SINK LAY OUT** Number of drainers: 0

Number of bowls: 1