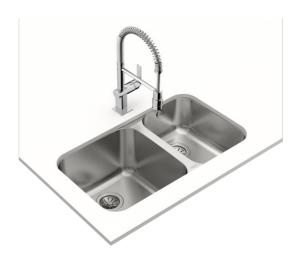

## BE 2B 785 Undermount stainless steel sink with two bowls

Antibacterial

Lifetime warranty

**DESCRIPTION** 

Undermount stainless steel sink with two bowls

**COLOURS** 

**REFERENCE** 

REF. 10125025 EAN. 8421152031261

## **FEATURES**

Space Series
Stainless steel sink
Two bowls
Undermount installation
3½" manual basket waste with overflow
250 and 180 mm deep bowls
90 cm base unit