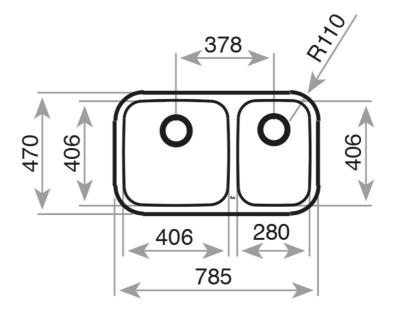

## **DIMENSIONS**

Product height (mm): Product width (mm): 470 Product depth (mm): 250 Product length (mm): 785 Net weight (Kg): 5,18

## **TECHNICAL DETAILS**

MAIN BOWL

Main Bowl Length (mm): 406 Main Bowl Width (mm): 406 Main Bowl Depth (mm): 250

**OTHER FEATURES** 

Material: Stainless Steel

Type of installation: Undermount

Valve hole type: 3½" Overflow hole: Round

Sink Bowl / Top thickness (mm): 1,0

**OTHERS** 

Base unit (cm): 90

**SECONDARY BOWL** 

Secondary Bowl Length (mm): 280 Secondary Bowl Width (mm): 406 Secondary Bowl Depth (mm): 180 SINK LAY OUT

Number of bowls: 2