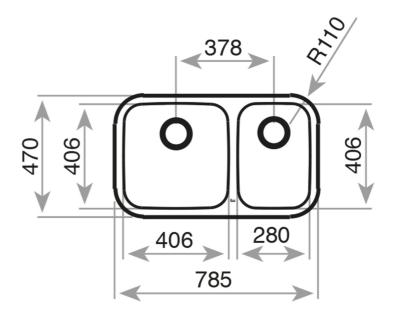

## **DIMENSIONS**

Product height (mm): Product width (mm): 470 Product depth (mm): 250 Product length (mm): 785 Net weight (Kg): 5,18

## **TECHNICAL DETAILS**

MAIN BOWL Ma

Main Bowl Length (mm): 406 Main Bowl Width (mm): 406 Main Bowl Depth (mm): 250

**OTHER FEATURES** 

Material: Stainless Steel

Type of installation: Undermount

Valve hole type:  $3\frac{1}{2}$ "
Overflow hole: Round

Sink Bowl / Top thickness (mm): 1,0

**OTHERS** 

Base unit (cm): 90

**SECONDARY BOWL** 

Secondary Bowl Length (mm): 280 Secondary Bowl Width (mm): 406 Secondary Bowl Depth (mm): 180 SINK LAY OUT

Number of bowls: 2