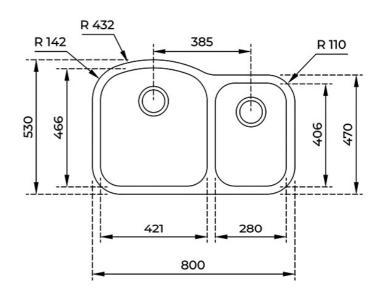

## **DIMENSIONS**

Product height (mm): Product width (mm): 530 Product depth (mm): 250 Product length (mm): 800 Net weight (Kg): 5,66

## **TECHNICAL DETAILS**

MAIN BOWL Main Bowl Length (mm): 421

Main Bowl Width (mm): 466 Main Bowl Depth (mm): 250

OTHER FEATURES Material: Stainless Steel

Type of installation: Undermount

Valve hole type: 3½"

Overflow hole: Round

Sink Bowl / Top thickness (mm): 1.0 / 0.8

OTHERS Base unit (cm): 90

SECONDARY BOWL

Secondary Bowl Length (mm): 280

Secondary Bowl Width (mm): 406

Secondary Bowl Depth (mm): 180

SINK LAY OUT