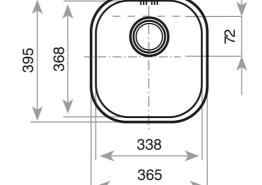

## **DIMENSIONS**

Product height (mm): Product width (mm): 395 Product depth (mm): 155 Product length (mm): 365 Net weight (Kg): 1,22

## **TECHNICAL DETAILS**

MAIN BOWL Main Bowl Length (mm): 338
Main Bowl Width (mm): 368

Main Bowl Depth (mm): 155

OTHER FEATURES Material: Stainless Steel

Type of installation: Undermount

Valve hole type:  $3\frac{1}{2}$ "
Overflow hole: Round