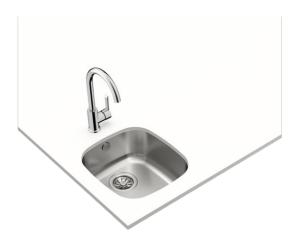

## BE 34.37 1B Undermount stainless steel sink with one bowl

Antibacterial

Lifetime warranty

**DESCRIPTION** 

Undermount stainless steel sink with one bowl

**COLOURS** 

**REFERENCE** 

REF. 10125004 EAN. 8421152024102

## **FEATURES**

Stainless steel sink
One bowl
Undermount installation
3½" manual basket waste with overflow
155 mm deep bowl
45 cm base unit