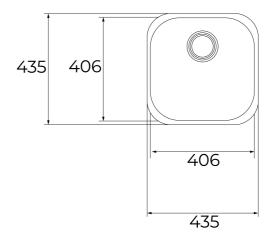

## **DIMENSIONS**

Product height (mm): Product width (mm): 435 Product depth (mm): 250 Product length (mm): 435 Net weight (Kg): 2,94

## **TECHNICAL DETAILS**

MAIN BOWL Main Bowl Length (mm): 406
Main Bowl Width (mm): 406

Main Bowl Depth (mm): 250

OTHER FEATURES Material: Stainless Steel

Type of installation: Undermount

Valve hole type:  $3\frac{1}{2}$ "
Overflow hole: Round