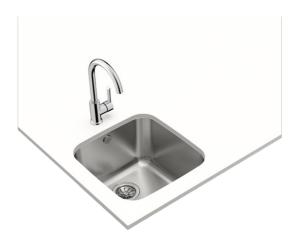

## BE 40.40.25 1B Undermount Stainles Steel sink

Antibacterial

Lifetime warranty

**DESCRIPTION** 

Undermount Stainles Steel sink

**COLOURS** 

**REFERENCE** 

REF. 10125021 EAN. 8421152031162

## **FEATURES**

Stainless steel sink
One bowl
Undermount installation
3½" manual basket waste with overflow
250 mm deep bowl
50 cm base unit