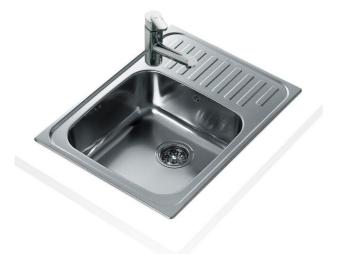

Antibacterial

Lifetime warranty

DESCRIPTION

**TEKA** 

COLOURS

REFERENCE

Inset stainless steel sink with one bowl

REF. 10119059 EAN. 8421152030677

## FEATURES

Classic Series Stainless steel sink One bowl and half drainer Inset installation 3½" manual basket waste 180 mm deep bowl 45 cm base unit