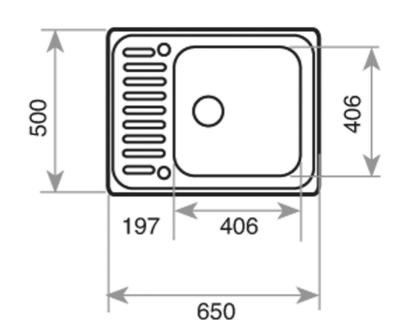

## DIMENSIONS

ТЕКА

Product height (mm): Product width (mm): 500 Product depth (mm): 180 Product length (mm): 650 Net weight (Kg): 3,54

## **TECHNICAL DETAILS**

| MAIN BOWL      | Main Bowl Length (mm): 406<br>Main Bowl Width (mm): 406<br>Main Bowl Depth (mm): 180                                                            |
|----------------|-------------------------------------------------------------------------------------------------------------------------------------------------|
| OTHER FEATURES | Material: Stainless Steel<br>Type of installation: Inset<br>Valve hole type: 3½"<br>Overflow hole: Round<br>Sink Bowl / Top thickness (mm): 0,8 |
| OTHERS         | Base unit (cm): 45                                                                                                                              |
| SINK LAY OUT   | Number of bowls: 1<br>Number of drainers: ½<br>Drainer position: Reversible                                                                     |