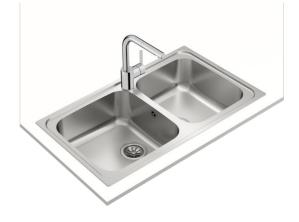

Antibacterial

Lifetime warranty

DESCRIPTION

Inset stainless steel sink with two bowls

Total

COLOURS

LIFE STYLE

REFERENCE

## FEATURES

Classic Series Stainless steel sink Two bowls Inset installation 3½" manual basket waste with siphon 190 mm deep bowls 90 cm base unit

## TEKA Classic 2B 86