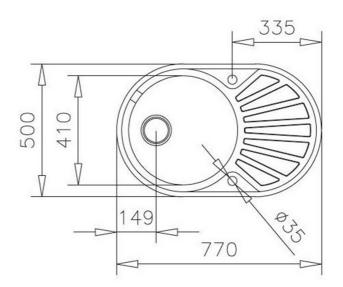

## **DIMENSIONS**

Product height (mm): Product width (mm): 500 Product depth (mm): 180 Product length (mm): 770 Net weight (Kg): 2,12

## **TECHNICAL DETAILS**

MAIN BOWL

Main Bowl Length (mm):  $\emptyset 410$ Main Bowl Width (mm):  $\emptyset 410$ Main Bowl Depth (mm): 180

**OTHER FEATURES** 

Material: Stainless Steel
Type of installation: Inset
Valve hole type: 3½"
Overflow hole: Round