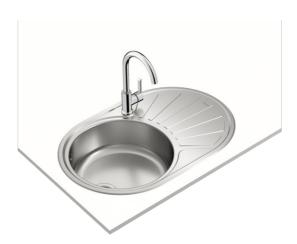

## **DR-77 1B 1D** Inset stainless steel sink with one bowl and one drainer

Antibacterial

Lifetime warranty

**DESCRIPTION** 

Inset stainless steel sink with one bowl and one drainer

**COLOURS** 

**REFERENCE** 

## **FEATURES**

Sphera Series
Stainless steel sink
One bowl and one drainer
Reversible
Inset installation
3½" manual basket waste
180 mm deep bowl
45 cm base unit