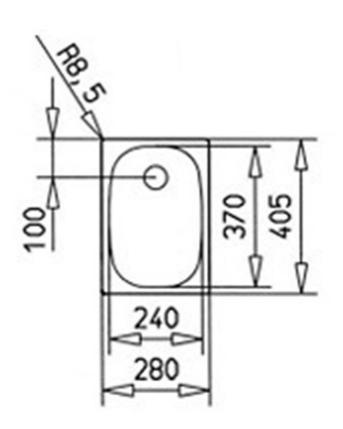

## **FEATURES**

Diverse Series
Stainless steel sink
One bowl
Inset installation
1½" manual waste
150 mm deep bowl
30 cm base unit

Product height (mm): Product width (mm): 405 Product depth (mm): 150 Product length (mm): 280 Net weight (Kg): 1,08

## **TECHNICAL DETAILS**

MAIN BOWL Main Bowl Length (mm): 240
Main Bowl Width (mm): 370

Main Bowl Depth (mm): 150

OTHER FEATURES

Material: Stainless Steel

Type of installation: Inset

Valve hole type: 1½"

Overflow hole: Round

Sink Bowl / Top thickness (mm): 0,7

OTHERS Base unit (cm): 30

SINK LAY OUT

Number of bowls: 1

Number of drainers: 0

ACCESSORIES Soundproof: Yes

Installation clips: Yes