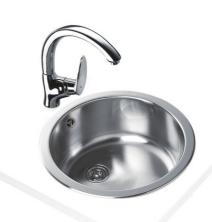

## ERC 1B Inset stainless steel sink with one bowl

Antibacterial

Lifetime warranty

**DESCRIPTION** 

Inset stainless steel sink with one bowl

**COLOURS** 

**REFERENCE** 

REF. 10108035 EAN. 8421152131770

## **FEATURES**

Sphera Series
Stainless steel sink
One bowl
Inset installation
3½" manual basket waste
180 mm deep bowl
45 cm base unit