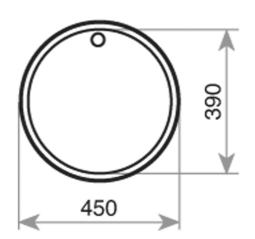

## **DIMENSIONS**

Product height (mm): Product width (mm): Ø450 Product depth (mm): 180 Product length (mm): Ø450 Net weight (Kg): 1,66

## **TECHNICAL DETAILS**

MAIN BOWL Main Bowl Length (mm): Ø390
Main Bowl Width (mm): Ø390

Main Bowl Depth (mm): 180

OTHER FEATURES

Material: Stainless Steel

Type of installation: Inset

Valve hole type: 3½"

Overflow hole: Round