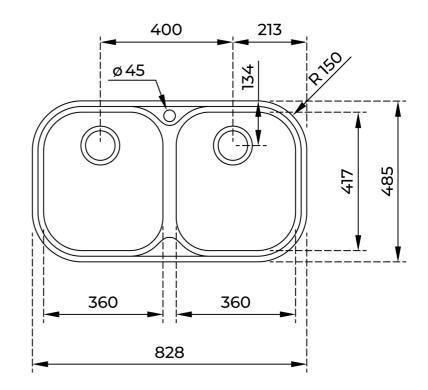

## DIMENSIONS

Product height (mm): Product width (mm): 485 Product depth (mm): 170 Product length (mm): 828 Net weight (Kg): 3,56

## **TECHNICAL DETAILS**

| MAIN BOWL      | Main Bowl Length (mm): 360<br>Main Bowl Width (mm): 417<br>Main Bowl Depth (mm): 170                                                                                      |
|----------------|---------------------------------------------------------------------------------------------------------------------------------------------------------------------------|
| OTHER FEATURES | Material: Stainless Steel<br>Type of installation: Inset<br>Number of tap holes: 1<br>Valve hole type: 3½"<br>Overflow hole: Round<br>Sink Bowl / Top thickness (mm): 0,7 |
| OTHERS         | Base unit (cm): 80                                                                                                                                                        |
| SECONDARY BOWL | Secondary Bowl Length (mm): 360<br>Secondary Bowl Width (mm): 417<br>Secondary Bowl Depth (mm): 170                                                                       |