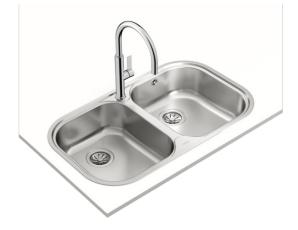

Antibacterial

Lifetime warranty

DESCRIPTION

COLOURS

REFERENCE

Inset stainless steel sink with two bowls

REF. 11107027 EAN. 8421152705704

## FEATURES

Stylo Series Stainless steel sink Two bowls Inset installation 3½" manual basket waste with siphon 170 mm deep bowls 80 cm base unit