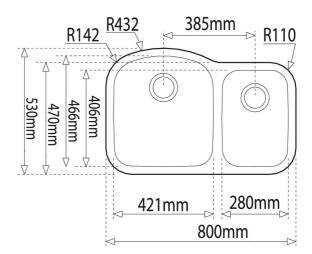

## **DIMENSIONS**

Product height (mm):
Product width (mm): 530
Product depth (mm): 250
Product length (mm): 800
Net weight (Kg): 5,66

## **TECHNICAL DETAILS**

MAIN BOWL Main Bowl Length (mm): 421
Main Bowl Width (mm): 466

Main Bowl Depth (mm): 250

OTHER FEATURES Material: Stainless Steel

Type of installation: Undermount

Valve hole type: 3½" Overflow hole: No

Sink Bowl / Top thickness (mm): 1,0 /0,8

OTHERS Base unit (cm): 90

SECONDARY BOWL

Secondary Bowl Length (mm): 280

Secondary Bowl Width (mm): 406

Secondary Bowl Depth (mm): 180

SINK LAY OUT

Number of bowls: 2