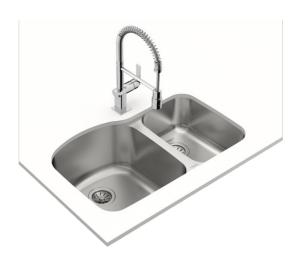

## TU 31.20 DR Undermount stainless steel sink with two bowls

Antibacterial

Lifetime warranty

**DESCRIPTION** Undermount stainless steel sink with two bowls

LIFE STYLE Total

**COLOURS** 

**REFERENCE** REF. 10125073 EAN. 8421152034149

## **FEATURES**

Space Series
Stainless steel sink
Two bowls
Undermount installation
3½" manual basket waste without overflow
250 and 180 mm deep bowls
90 cm base unit