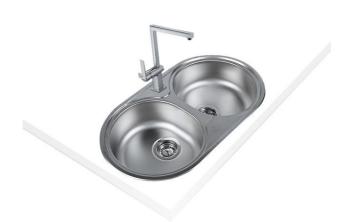

## DR-78 2B Inset stainless steel sink two bowls

Antibacterial

Lifetime warranty

**DESCRIPTION** Inset stainless steel sink two bowls

LIFE STYLE Total

COLOURS

**REFERENCE** REF. 10130002 EAN. 8421152095331

## **FEATURES**

Sphera Series
Stainless steel sink
Two bowls
Inset installation
3½" manual waste
150 mm deep bowls
80 cm base unit