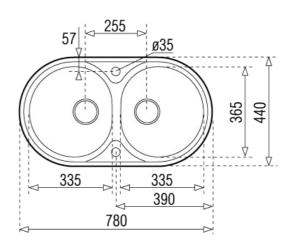

## **DIMENSIONS**

Product height (mm): Product width (mm): 440 Product depth (mm): 150 Product length (mm): 780 Net weight (Kg): 2,28

## **TECHNICAL DETAILS**

**MAIN BOWL** Main Bowl Length (mm): 335 Main Bowl Width (mm): 365

Main Bowl Depth (mm): 150

**OTHER FEATURES** Material: Stainless Steel

> Type of installation: Inset Valve hole type: 3½" Overflow hole: Round

Sink Bowl / Top thickness (mm): 0,6

**OTHERS** Base unit (cm): 80

**SECONDARY BOWL** Secondary Bowl Length (mm): 335 Secondary Bowl Width (mm): 365

Secondary Bowl Depth (mm): 150

**SINK LAY OUT** Number of bowls: 2