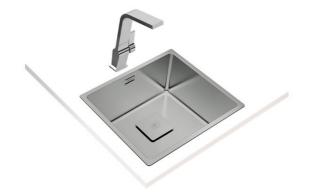

200mm depth

Antibacterial

Lifetime warranty +SilentSmart

R15, easy to clean

DESCRIPTION

COLOURS

REFERENCE

3-in-1 Installation stainless steel sink with one bowl

## FEATURES

FlexLinea Series Stainless steel sink One bowl 3-in-1 installation possibilities: undermount, top or flush Easy clean radius R15 corners 3½" SQ manual basket waste with siphon Decorative SQ cover SilentSmart, 50% less noise 200 mm deep bowl 60 cm base unit

## **TECHNICAL DETAILS**

| MAIN BOWL      | Main Bowl Length (mm): 450<br>Main Bowl Width (mm): 400<br>Main Bowl Depth (mm): 200                                                                                         |
|----------------|------------------------------------------------------------------------------------------------------------------------------------------------------------------------------|
| OTHER FEATURES | Material: Stainless Steel<br>Type of installation: Top,Flush,Undermount<br>Valve hole type: 3½" SQUARED<br>Overflow hole: Rectangular<br>Sink Bowl / Top thickness (mm): 1,0 |
| OTHERS         | Base unit (cm): 60                                                                                                                                                           |
| SINK LAY OUT   | Number of bowls: 1<br>Number of drainers: 0                                                                                                                                  |
| ACCESSORIES    | Soundproof: Yes                                                                                                                                                              |