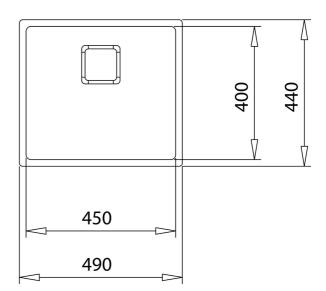

## DIMENSIONS

**TEKA** 

Product height (mm): 200 Product width (mm): 440 Product depth (mm): 200 Product length (mm): 490 Net weight (Kg): 3,58

## **TECHNICAL DETAILS**

| MAIN BOWL      | Main Bowl Length (mm): 450<br>Main Bowl Width (mm): 400<br>Main Bowl Depth (mm): 200                                                                                         |
|----------------|------------------------------------------------------------------------------------------------------------------------------------------------------------------------------|
| OTHER FEATURES | Material: Stainless Steel<br>Type of installation: Top,Flush,Undermount<br>Valve hole type: 3½" SQUARED<br>Overflow hole: Rectangular<br>Sink Bowl / Top thickness (mm): 1,0 |
| OTHERS         | Base unit (cm): 60                                                                                                                                                           |
| SINK LAY OUT   | Number of bowls: 1<br>Number of drainers: 0                                                                                                                                  |
| ACCESSORIES    | Soundproof: Yes                                                                                                                                                              |