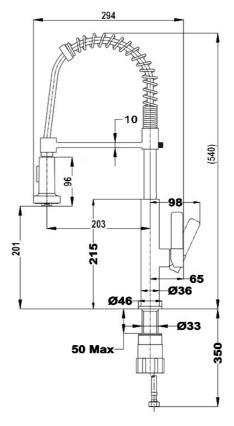

### DIMENSIONS

Product height (mm): 540 Product width (mm): Product depth (mm): 294 Product length (mm): Net weight (Kg): 1,62