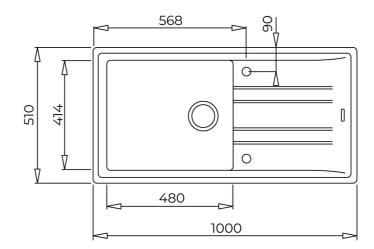

# DIMENSIONS

Product height (mm): Product width (mm): 510 Product depth (mm): 200 Product length (mm): 1000 Net weight (Kg): 13,5

## **TECHNICAL DETAILS**

| MAIN BOWL      | Main Bowl Length (mm): 480<br>Main Bowl Width (mm): 414<br>Main Bowl Depth (mm): 200                                                                                            |
|----------------|---------------------------------------------------------------------------------------------------------------------------------------------------------------------------------|
| OTHER FEATURES | Material: Tegranite+<br>Type of installation: Inset<br>Number of tap holes: Pre-Drilled<br>Valve hole type: 3½"<br>Overflow hole: Round<br>Sink Bowl / Top thickness (mm): 10/7 |
| OTHERS         | Base unit (cm): 60                                                                                                                                                              |
| SINK LAY OUT   | Number of bowls: 1<br>Number of drainers: 1<br>Drainer position: Reversible                                                                                                     |