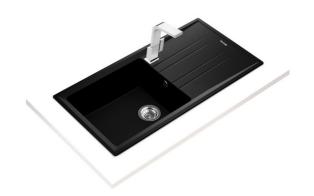

Stone 60 L-TG 1B 1D Inset and reversible Tegranite sink with one bowl and one drainer

200mm depth Colour Intensity

Easy Clean

Food safe

ÖÇ

High resistance

### DESCRIPTION

COLOURS

REFERENCE

Inset and reversible Tegranite sink with one bowl and one drainer

REF. 115330008 EAN. 8434778006162

**TEKA** 

#### **FEATURES**

Stone Series Tegranite+ sink One bowl and one drainer High resistance surface to impacts, thermal shocks and high temperatures Excellent UV resistance against decoloring Bacteria-free surface very easy to clean Inset installation 80% quartz and resins 3½" automatic basket waste with siphon 200 mm deep bowl 60 cm base unit