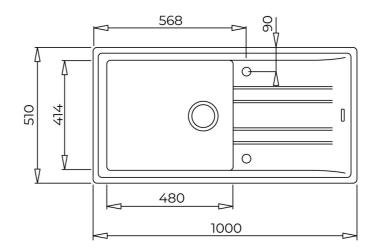

## DIMENSIONS

Product height (mm): Product width (mm): 510 Product depth (mm): 200 Product length (mm): 1000 Net weight (Kg): 13,5

## **TECHNICAL DETAILS**

| MAIN BOWL      | Main Bowl Length (mm): 480<br>Main Bowl Width (mm): 414<br>Main Bowl Depth (mm): 200                                                                                            |
|----------------|---------------------------------------------------------------------------------------------------------------------------------------------------------------------------------|
| OTHER FEATURES | Material: Tegranite+<br>Type of installation: Inset<br>Number of tap holes: Pre-Drilled<br>Valve hole type: 3½"<br>Overflow hole: Round<br>Sink Bowl / Top thickness (mm): 10/7 |
| OTHERS         | Base unit (cm): 60                                                                                                                                                              |
| SINK LAY OUT   | Number of bowls: 1<br>Number of drainers: 1<br>Drainer position: Reversible                                                                                                     |