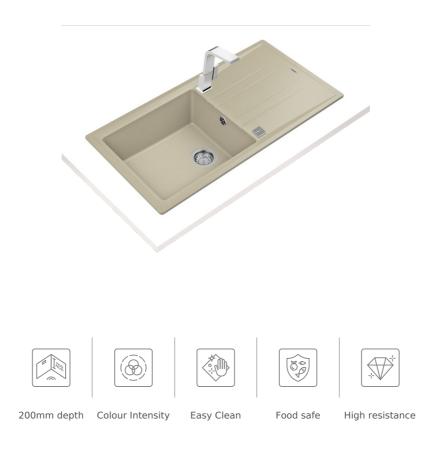

Inset Tegranite sink with one bowl and one drainer

Maestro

REF. 115330011 EAN. 8434778005912 **TEKA** 

## FEATURES

Tegranite+ sink One bowl and one drainer Inset installation 3½" automatic basket waste with siphon 200 mm deep bowl 60 cm base unit