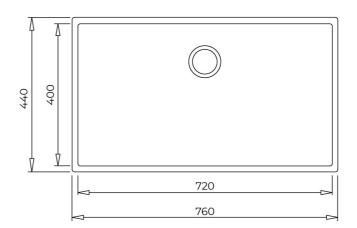

## **DIMENSIONS**

Product height (mm): Product width (mm): 440 Product depth (mm): 200 Product length (mm): 760 Net weight (Kg): 10,83

## **TECHNICAL DETAILS**

MAIN BOWL Main Bowl Length (mm): 720

Main Bowl Width (mm): 400 Main Bowl Depth (mm): 200

OTHER FEATURES Material: Tegranite+

Type of installation: Undermount

Valve hole type:  $3\frac{1}{2}$ "
Overflow hole: Round