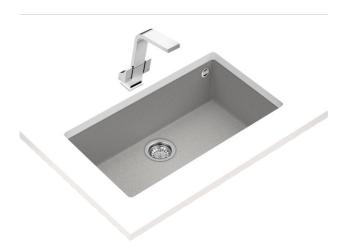

## Square 72.40 TG Undermount Tegranite sink with one bowl

200mm depth Colour Intensity

Easy Clean

Food safe

High resistance

**DESCRIPTION** 

Undermount Tegranite sink with one bowl

**LIFE STYLE** 

## **FEATURES**

Tegranite+ sink
One bowl
Undermount installation
3½" manual basket waste with siphon
200 mm deep bowl
80 cm base unit

## **DIMENSIONS**

Product height (mm): Product width (mm): 440 Product depth (mm): 200 Product length (mm): 760 Net weight (Kg): 10,83

## **TECHNICAL DETAILS**

MAIN BOWL Main Bowl Length (mm): 720

Main Bowl Width (mm): 400 Main Bowl Depth (mm): 200

OTHER FEATURES Material: Tegranite+

Type of installation: Undermount

Valve hole type:  $3\frac{1}{2}$ "
Overflow hole: Round