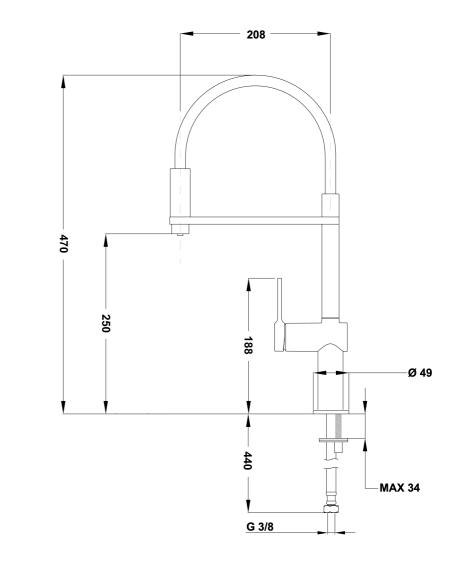

## DIMENSIONS

ТЕКА

Product height (mm): 470 Product width (mm): Product depth (mm): Product length (mm): Net weight (Kg): 2,1