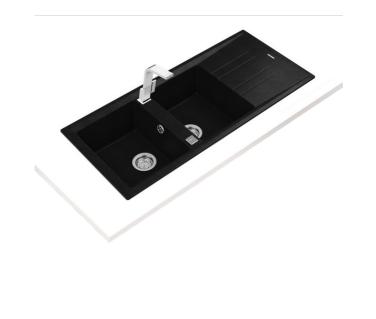

### DESCRIPTION

COLOURS

REFERENCE

Inset Tegranite sink with two bowls and one drainer

REF. 115400011 EAN. 8434778004939 **TEKA** 

#### FEATURES

Tegranite+ sink Two bowls and one drainer Inset installation 3½" automatic basket waste with siphon 200 mm deep bowls 80 cm base unit