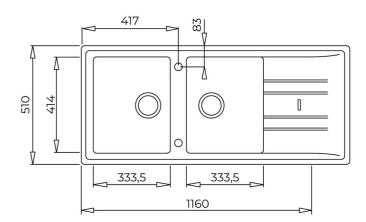

# DIMENSIONS

Product height (mm): Product width (mm): 510 Product depth (mm): 200 Product length (mm): 1160 Net weight (Kg): 18,5

# **TECHNICAL DETAILS**

| MAIN BOWL      | Main Bowl Length (mm): 334<br>Main Bowl Width (mm): 414<br>Main Bowl Depth (mm): 200                                                                                                                        |
|----------------|-------------------------------------------------------------------------------------------------------------------------------------------------------------------------------------------------------------|
| OTHER FEATURES | Material: Tegranite+<br>Type of installation: Inset<br>Number of tap holes: Pre-Drilled<br>Valve hole type: 3 <sup>1</sup> / <sub>2</sub> "<br>Overflow hole: Round<br>Sink Bowl / Top thickness (mm): 10/7 |
| OTHERS         | Base unit (cm): 80                                                                                                                                                                                          |
| SECONDARY BOWL | Secondary Bowl Length (mm): 334<br>Secondary Bowl Width (mm): 414<br>Secondary Bowl Depth (mm): 200                                                                                                         |
| SINK LAY OUT   | Number of bowls: 2<br>Number of drainers: 1<br>Drainer position: Reversible                                                                                                                                 |