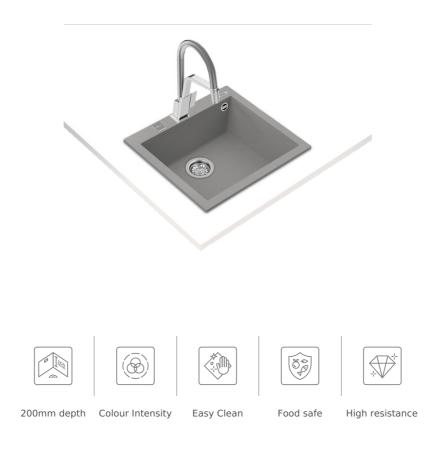

**TEKA** 

| DESCRIPTION |
|-------------|
| LIFE STYLE  |
| COLOURS     |
| REFERENCE   |

Inset Tegranite sink with one bowl

Maestro

REF. 115230006 EAN. 8434778007091

**TEKA** 

## FEATURES

Tegranite+ sink One bowl Inset installation 3½" automatic basket waste with siphon 200 mm deep bowl 60 cm base unit