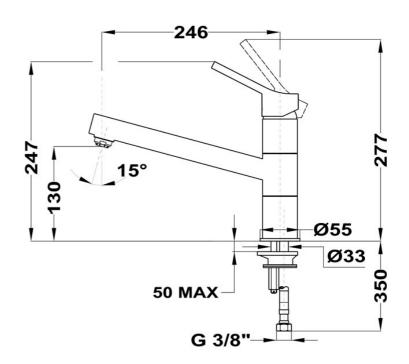

## **DIMENSIONS**

Product height (mm): 247 Product width (mm): Product depth (mm): Product length (mm): Net weight (Kg): 0,95