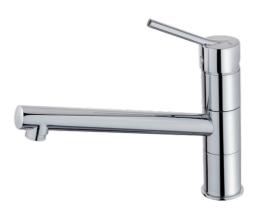

## INN 913 Single lever Kitchen Tap with middle swivel spout

Anti-Scale Aerator

Swivel Spout

DESCRIPTION

Single lever Kitchen Tap with middle swivel spout

LIFE STYLE

Easy

**COLOURS** 

## **FEATURES**

Low spout kitchen tap
Low pressure cartridge
Swivel spout
Anti-scale aerator
Cartridge with ceramic discs of high resistance
Highly precise temperature control
Greater handling sensitivity with smoother movements
3/8" flexible inlet pipes