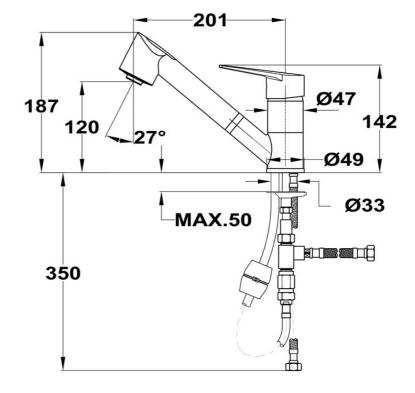

## **DIMENSIONS**

Product height (mm): 187 Product width (mm): Product depth (mm): Product length (mm): Net weight (Kg): 1,3