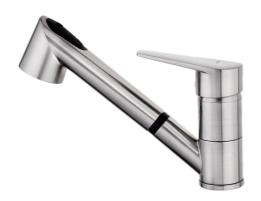

## MTN 979 Single lever kitchen tap with pull-out shower

High Resistance

Pull Out Shower

Swivel spout

**DESCRIPTION** 

Single lever kitchen tap with pull-out shower

**COLOURS** 

**REFERENCE** 

## **FEATURES**

Low spout pull-out kitchen tap
Low pressure cartridge
Swivel spout
Anti-scale aerator
Pull-out 2 functions: normal & shower spray
40 mm cartridge
Cartridge with ceramic discs of high resistance
Highly precise temperature control
Greater handling sensitivity with smoother movements
3/8" flexible inlet pipes