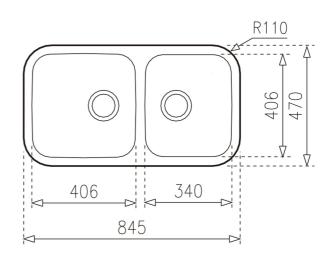

## DIMENSIONS

Product height (mm): Product width (mm): 470 Product depth (mm): 250 Product length (mm): 845 Net weight (Kg): 6,24

## **TECHNICAL DETAILS**

| MAIN BOWL      | Main Bowl Length (mm): 406<br>Main Bowl Width (mm): 406<br>Main Bowl Depth (mm): 250                                                                    |
|----------------|---------------------------------------------------------------------------------------------------------------------------------------------------------|
| OTHER FEATURES | Material: Stainless Steel<br>Type of installation: Undermount<br>Valve hole type: 3½"<br>Overflow hole: No<br>Sink Bowl / Top thickness (mm): 1,0 / 1,0 |
| OTHERS         | Base unit (cm): 90                                                                                                                                      |
| SECONDARY BOWL | Secondary Bowl Length (mm): 340<br>Secondary Bowl Width (mm): 406<br>Secondary Bowl Depth (mm): 200                                                     |