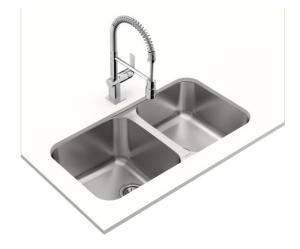

**TEKA** 

Antibacterial

Lifetime warranty

DESCRIPTION

Undermount stainless steel sink two bowls

Total

COLOURS

LIFE STYLE

## FEATURES

Space Series Stainless steel sink Two bowls Undermount installation 3½" manual basket waste without overflow 250 and 200 mm deep bowls 90 cm base unit